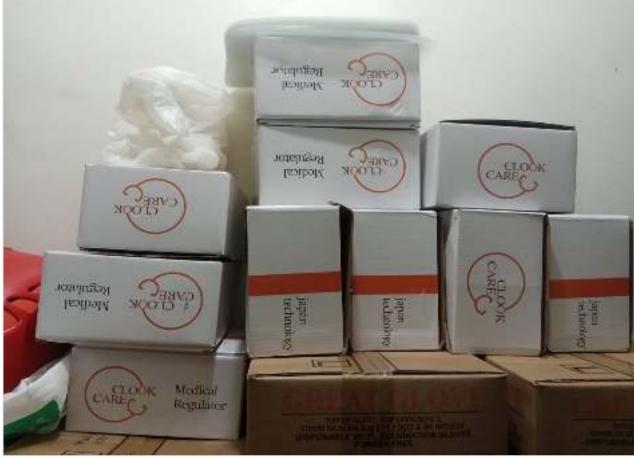

|                                   |  |  |
|                                                                                              |                                                       | 122                                                                                                                                 |                                           |                                      |                                                           |                                   |  |  |



## 

#### **OFFICE OF THE MAYOR**

#### FY 2021 Disaster Rehabilitation and Reconstruction Assistance Program

Project Title: <u>Purchase of Medical Supplies</u> Location: <u>Municipality of Guiguinto, Bulacan</u>

**Project Cost: PhP 664,970.00** 















# Wanaperrent System 180 990 2015 TUVRheinband System 19 713733743



















# Wanaporrent System ISO 900 2015 TUVRheinland GERTIFIED TO VISCOUNTS













# Wanagement System ISO 900 2015 TUVRheinband GERTIFIED TO VISCOUNTY TO









## LOCAL GOVERNMENT SUPPORT FUND - DISASTER REHABILITATION AND RECONSTRUCTION ASSISTANCE PROGAM **MUNICIPALITY OF GUIGUINTO**

# Report on Fund Utilization and Status of Program/Project/Activity (P / P /A) Implementation For the month of April, 2021

| Fund Source                                                                                                | Date of<br>Notice of<br>Authority<br>to Debit<br>Account | Notice of<br>Authority Name/ Tile<br>to Debit of PPA | Specific  | Mechanism/<br>Mode of<br>Implementat<br>ion